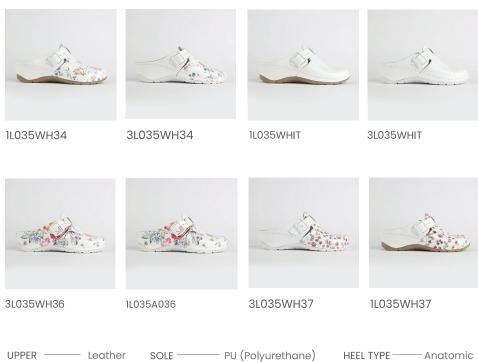

#### Alba Collection by Nallan Authentic

Our collection features a variety of styles to suit all preferences, from classic designs to trendy styles. We offer products in various colors, including neutral tones and fun patterns, so everyone can find the perfect pair to match your personal style.