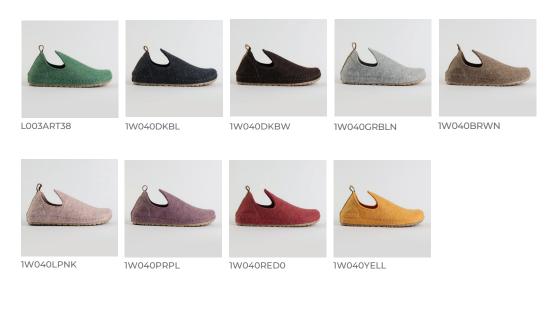

#### Romeo Collection by Nallan Authentic

Romeo, lover of romance and adventure.

You thrill me with your bold color and your comfortable fit. You make me feel like a hero, brave and passionate. You are my companion piece, the one that goes with everything. Romeo, lover of life and fun.

1W040DKBW

1W040DKBL

1W040BRWN

UPPER — Cotton SOLE — PU (Polyurethane) HEEL TYPE — Anatomic LINING — Leather ACCESORIES — Buckle