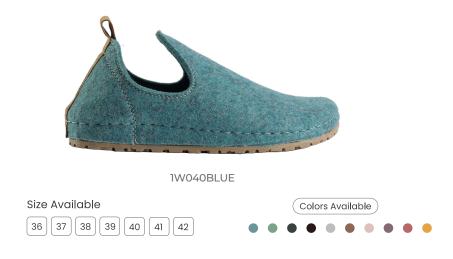

#### Romeo Collection by Nallan Authentic

Romeo, lover of romance and adventure.

You thrill me with your bold color and your comfortable fit. You make me feel like a hero, brave and passionate. You are my companion piece, the one that goes with everything. Romeo, lover of life and fun.

1W040DKBW

1W040DKBL

1W040BRWN

UPPER — Cotton SOLE — PU (Polyurethane) HEEL TYPE — Anatomic LINING — Leather ACCESORIES — Buckle