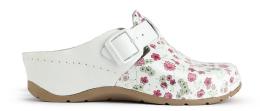

#### Alba Collection by Nallan Authentic

Our collection features a variety of styles to suit all preferences, from classic designs to trendy styles. We offer products in various colors, including neutral tones and fun patterns, so everyone can find the perfect pair to match your personal style.

UPPER — Leather SOLE — PU (Polyurethane) HEEL TYPE — Anatomi LINING — Leather ACCESORIES — Buckle

S001A27

Colors Available

L003ART36

L003ART37

L003ART38

L003ART34

S001A23

L003ART35

S001A24

S001A26

S001A27

S001A15

SOLE — PU (Polyurethane) HEEL TYPE — Anatomic