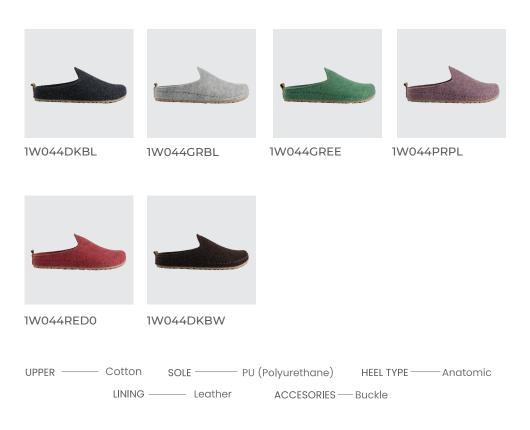

#### Antonio Collection by Nallan Authentic

Antonio, master of style and class. You impress me with your sleek shape and your quality material. You make me feel like a professional, smart and sophisticated. You are my essential piece, the one that I always need. Antonio, master of work and play.

#### W044BRWN

W044GRBL

W044DKBW

W044DKBL

1W044YELL

Size Available

UPPER — Cotton SOLE — PU (Polyurethane) HEEL TYPE — Anatomic LINING — Leather ACCESORIES — Buckle

1W040GRBL