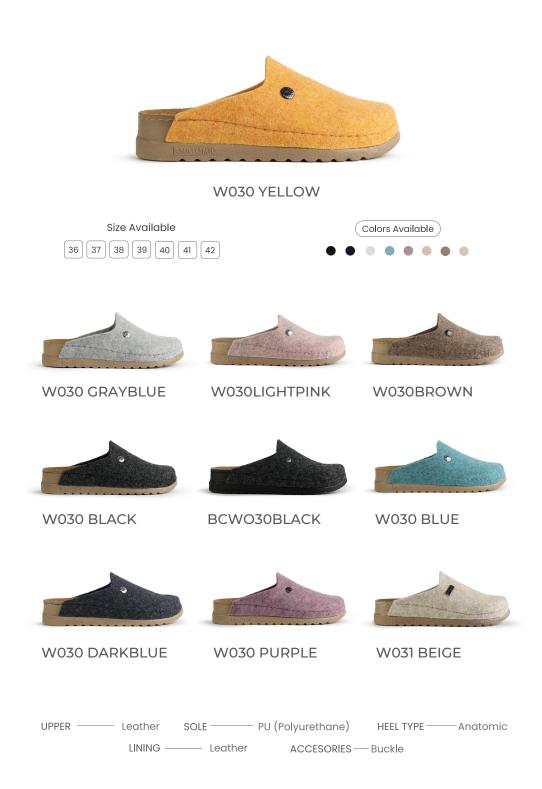

#### Alba Collection by Nallan Authentic

Our collection features a variety of styles to suit all preferences, from classic designs to trendy styles. We offer products in various colors, including neutral tones and fun patterns, so everyone can find the perfect pair to match your personal style.

UPPER — Leather SOLE — PU (Polyurethane) HEEL TYPE — Anatomi LINING — Leather ACCESORIES — Buckle

S001A27

Colors Available

L003ART36

L003ART37

L003ART38

L003ART34

S001A23

L003ART35

S001A24

S001A26

S001A27

S001A15

SOLE — PU (Polyurethane) HEEL TYPE — Anatomic