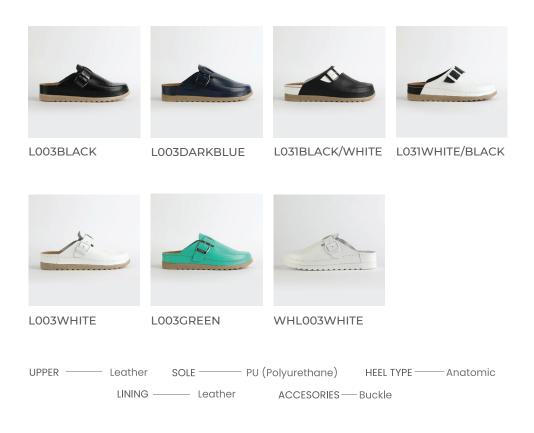

#### Priam Collection by Nallan Authentic

Priam is the first choice to everyone who finds themself wandering around. Working hard and living to the fullest, Priam gives you the comfort experience and feeling. Nallan created Priam, as a gift for our beloved ones.

UPPER — Leather SOLE — PU (Polyurethane) HEEL TYPE — Anatomi LINING — Leather ACCESORIES — Buckle

S001A27

Colors Available

L003ART36

L003ART37

L003ART38

L003ART34

S001A23